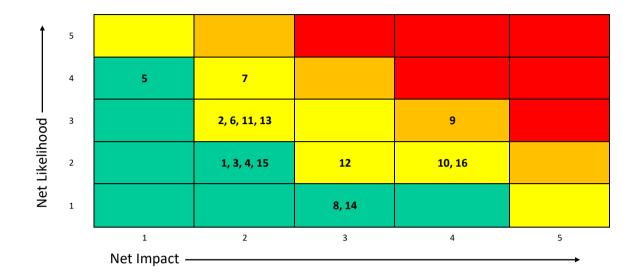

## Human Resources and Customer Services - Appendix H

| Risk Ref | Risk Description                                                                                                                                                                             | Gross Risk Rating | Net Risk Rating |
|----------|----------------------------------------------------------------------------------------------------------------------------------------------------------------------------------------------|-------------------|-----------------|
| 1        | Ability to respond to industrial action, changes in government initiatives or<br>legal requirements                                                                                          | 4                 | 4               |
| 2        | Failure to comply with HR related legislative requirements e.g. Equalities Act 2010                                                                                                          | 12                | 6               |
| 3        | <ol> <li>ineffective workforce planning initiatives including succession planning,<br/>talent management.</li> <li>upskilling of staff - lack of training resources/opportunities</li> </ol> | 9                 | 4               |
| 4        | Ineffective recruitment and retention strategies for hard to fill posts e.g.<br>Adult's Social Workers, Children's Social Workers, Housing, Planning,                                        | 12                | 4               |
| 5        | Ineffective pre-employment checks including agency workers                                                                                                                                   | 12                | 4               |
| 6        | Management of the on-going transitional and transformational changes<br>(Commissioning process, baseline exercise and service redesigns and                                                  | 12                | 6               |
| 7        | HR systems failures e.g. payroll, recruitment, HR self-service, pensions                                                                                                                     | 10                | 8               |
| 8        | Ineffective compliance with IR35                                                                                                                                                             | 10                | 3               |
| 9        | Health & Safety (Council)<br>Ineffective management, processes and systems across all Council<br>departments                                                                                 | 15                | 12              |
| 10       | Failure to comply with H&S related legislative requirements e.g. Health<br>and Safety at Work etc. Act 1974                                                                                  | 12                | 8               |
| 11       | Fall in income from Registrars                                                                                                                                                               | 9                 | 6               |
| 12       | Contractor Failure                                                                                                                                                                           | 8                 | 6               |
| 13       | Contractor Performance                                                                                                                                                                       | 12                | 6               |
| 14       | Maintenance of Statutory and GRO standards                                                                                                                                                   | 9                 | 3               |
| 15       | Loss of Facility                                                                                                                                                                             | 9                 | 4               |
| 16       | Safety of Statutory Records                                                                                                                                                                  | 8                 | 8               |